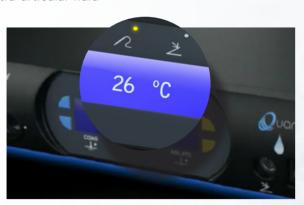

# Why Choose Ambient MegaVac 90

- **Superior ablation** performance compared to Mitek, Stryker and Smith & Nephew <sup>†</sup>
- Large single aperture suction port for swift removal of bubbles and debris
- **Temperature Feedback**. Ambient is the only system offering real time temperature monitoring of the intra-articular fluid

Ambient Technology: The only system offering real time temperature monitoring of the intra-articular fluid. Protecting you and your patients