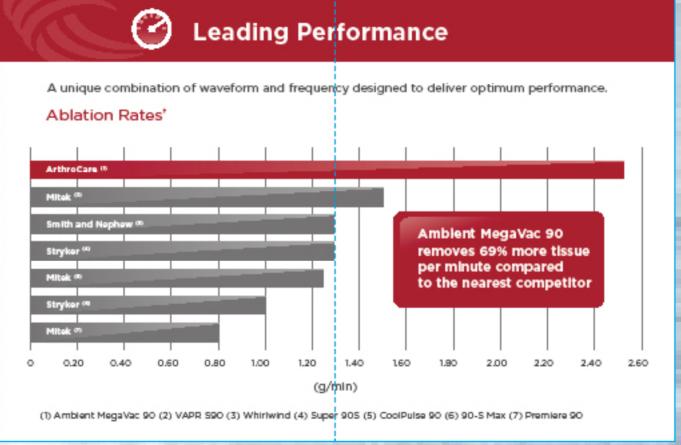

# Why Choose Ambient MegaVac 90

- **Superior ablation** performance compared to Mitek, Stryker and Smith & Nephew <sup>†</sup>
- Large single aperture suction port for swift removal of bubbles and debris
- **Temperature Feedback**. Ambient is the only system offering real time temperature monitoring of the intra-articular fluid

Together our unique combination of waveform and frequency deliver **optimum performance** 

The 100µm - 200µm plasma field allows for **precise removal** of soft tissue and minimal damage to the surrounding tissue